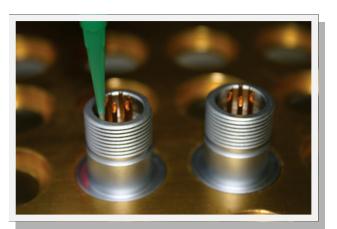

## Pneumatic benchtop dispenser for glues & pastes

Adhesives

Glues Pastes Silicones

Solvents

Paints Grease Epoxies **Primers** 

By setting the timer, repeat deposits can be made from small dots to big shots. Press the steady mode and it will make continuous beads.

Features vacuum suck-back to stop drips of watery liquids. Supplied complete with a syringe barrel assortment, needle tip kit assortment, adapter assembly, foot switch, power cord and user guide. It is CE certified with a 220V or 110V power adapter choice.