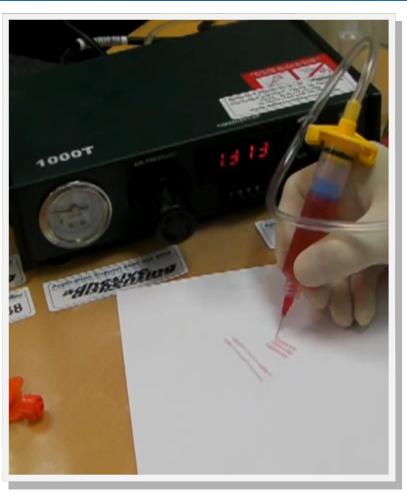

The 1000T is a sophisticated digital timed air powered dispenser. It's light weight and compact size makes this the ideal bench top solution for all your gluing, solder paste application and most other fluids. Its digital timer and teach function makes it an ideal replacement to squeeze tubes, bottles, brushes and syringes The 1000T comes with two modes; manual/pre-set timer.

By setting the timer, repeat deposits can be made from small dots to big shots. Press the steady mode and it will make continuous beads.

Features vacuum suck-back to stop drips of watery liquids. Supplied complete with a syringe barrel assortment, needle tip kit assortment, adapter assembly, foot switch, power cord and user guide. It is CE certified with a 220V or 110V power adapter choice.

## **Benefits**

Reduces hand fatigue - air powered Digital timer for highly accurate repeat shots Reduces inconsistency - less fluid waste Eliminate guesswork - faster output Precision regulator for accurate flow control Applies watery liquids to thick pastes Robust build and design with 1 year cover Supplied with dispensing components kit