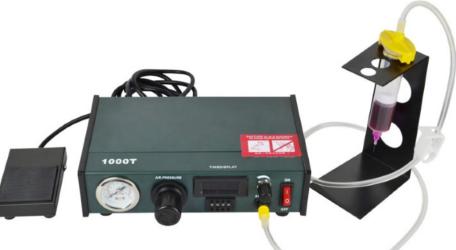

The 1000T is a sophisticated digital timed air powered dispenser. It's light weight and compact size makes this the ideal bench top solution for all your gluing, solder paste application and most other fluids. Its digital timer and teach function makes it an ideal replacement to squeeze tubes, bottles, brushes and syringes The 1000T comes with two modes; manual/pre-set timer.

Covered by a 1 year warranty. This classic designed benchtop dispenser is simple to use and operate and we offer full technical support for setting up.

The 1000T sits on the bench and uses an air input from any compressor or factory mains supply. Supplied with airline hose and fittings kit to make connection easy. Ready to use out of the box.

Every dispenser is supplied with a starter kit. This includes a universal power supply, airline hose kit, electric foot switch, electric finger switch, syringe barrel bench stand, in-line filter trap, adapter assembly hose 3ft long, 30cc syringe barrel/ piston and cap kit, selection of precision tips from 14 to 30 gauge, user guide, warranty card and welcome pack.