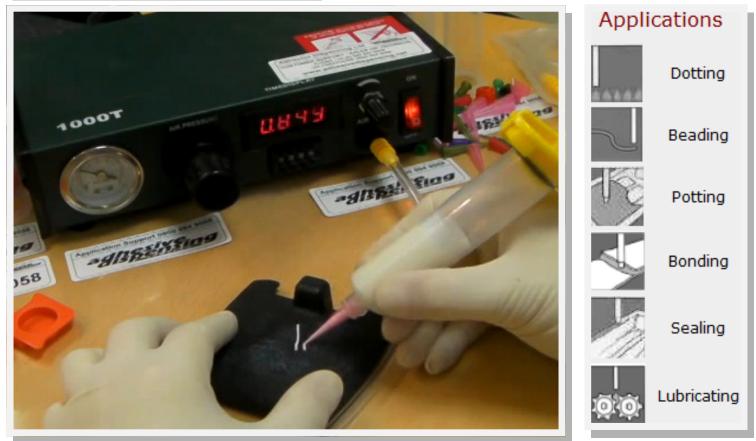

By setting the timer, repeat deposits can be made from small dots to big shots. Press the steady mode and it will make continuous beads.

Features vacuum suck-back to stop drips of watery liquids. Supplied complete with a syringe barrel assortment, needle tip kit assortment, adapter assembly, foot switch, power cord and user guide. It is CE certified with a 220V or 110V power adapter choice.

## **Benefits**

Reduces hand fatigue - air powered Digital timer for highly accurate repeat shots Reduces inconsistency - less fluid waste Eliminate guesswork - faster output Precision regulator for accurate flow control Applies watery liquids to thick pastes Robust build and design with 1 year cover Supplied with dispensing components kit